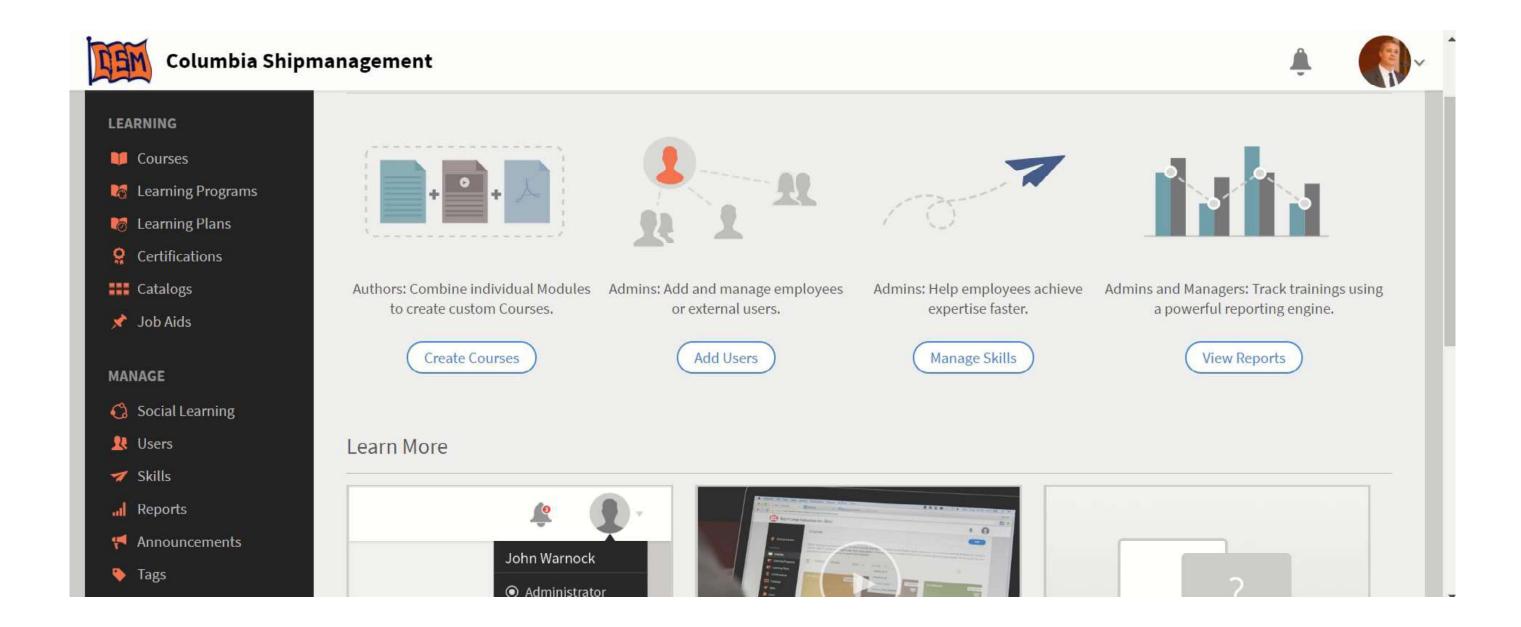

# **LEARNING MANAGEMENT SYSTEM**

In CSM we LIVE by the "I CARE" motto which stands for:

- C Commitment
- A Appreciation
- R Responsibility
- E Evidence

Thank you for your attention

**QUESTIONS?** 